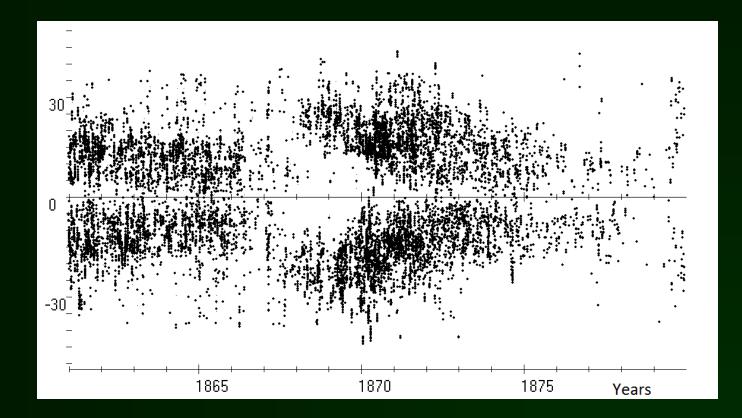

Comparison of latitude-time diagrams of sunspot distributions in the catalog R. Carrington (top) and observational G. Schwabe (bottom) [Arlt and Abdolvand, 2010].

Indices of activity according to digitize drawings of sunspots (Sporer)

### Latitude-time diagram of the sunspot distribution according to Sporer