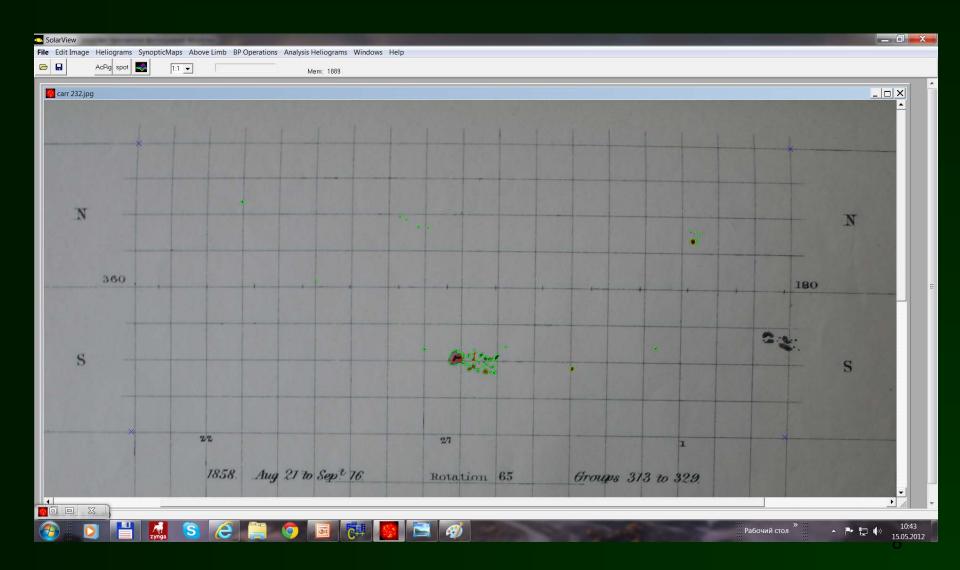

| Carr. No. 924  |





### Tables of observations.

Comparison of the number of sunspot groups with an index of sunspots

### R. Carrington

G. Sporer



The number measurement of sunspot groups: 3069



## The number measurement of sunspot groups: 10016

### Tables of observations. The number of days of observation per month.

### R. Carrington



G. Sporer



The number of observation days: 827 Mean: 9.29 The number of observation days: 2506 Mean: 10.99

### Graphic data Carrington daily data



### Carrington synoptic maps



### Sporer synoptic maps



### Indices of activity according to digitize drawings of sunspots (Carrington)



The total area of sunspots and the number of groups.

The sunspots area in the northern and southern hemispheres.



### Indices of activity according to digitize drawings of sunspots (2)



Indices of activity according to digitize drawings of sunspots (3)



The relationship between the sunspot index derived from the catalog [Carrington, 1863] and the international sunspot index Ri.

Data on individual sunspots and groups allow us to calculate the W-index



#### Latitude-time distribution (Carrington)



The first sunspots of the 10th cycle appeared at 1854.6, in the northern hemisphere and 1855.12 in the southern hemisphere. This is somewhat earlier officially recognized min