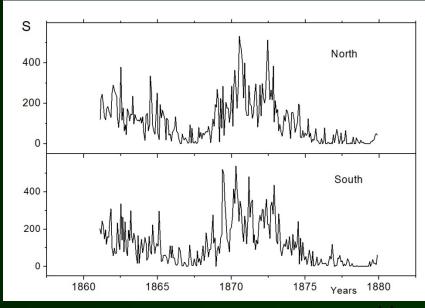

### Indices of activity according to digitize drawings of sunspots (Carrington)

The total area of sunspots and the number of groups.

The sunspots area in the northern and southern hemispheres.