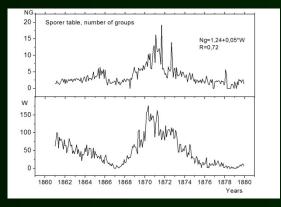

### Indices of activity according to digitize drawings of sunspots (Sporer 2)

Indices of spot areas and Wolf numbers better describe the phase of decline of the 9th cycle of activity than the number of groups.