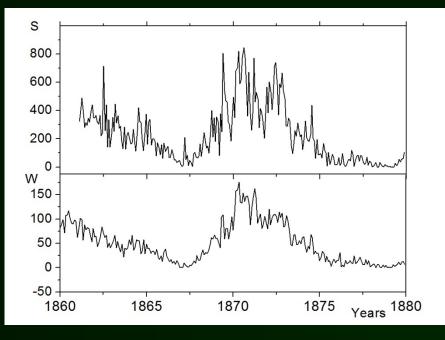

### Indices of activity according to digitize drawings of sunspots (Carrington)

The total area of sunspots and the number of groups.

The sunspots area in the northern and southern hemispheres.

### Indices of activity according to digitize drawings of sunspots (2)

Indices of activity according to digitize drawings of sunspots (3)

The relationship between the sunspot index derived from the catalog [Carrington, 1863] and the international sunspot index Ri.

Data on individual sunspots and groups allow us to calculate the W-index