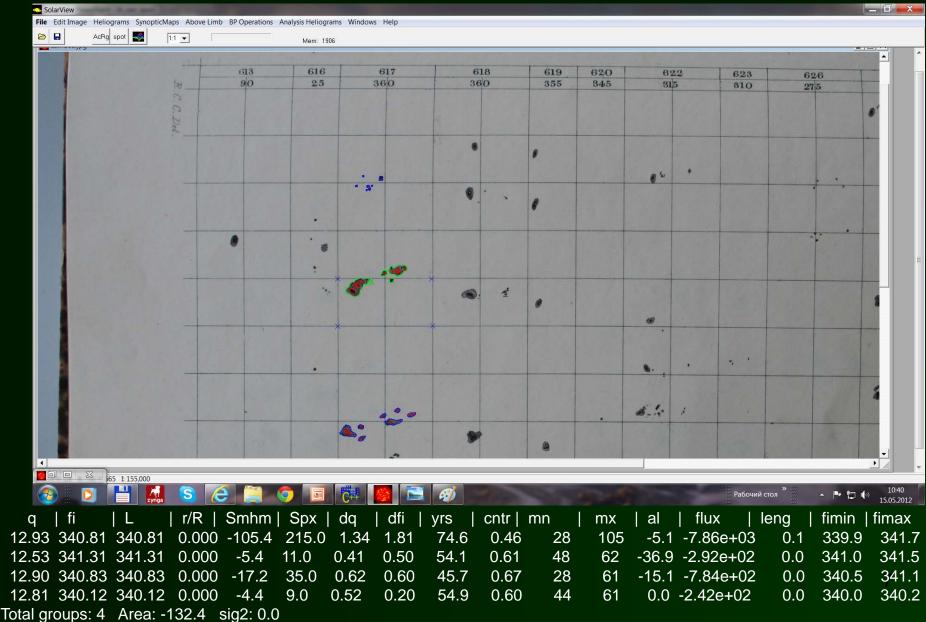

### R. Carrington

- 1. Tables of observations.
- 2. Synoptic maps.
- 3. Sketches of individual spots.

| 1854    | Day.        | No.          | Dist.          | Pos.           | Fr. Node. | H. Long.        | H. Lat.          | Group.   |
|---------|-------------|--------------|----------------|----------------|-----------|-----------------|------------------|----------|
| Mar. 21 | 79.596      | 0138         | ·9451          | 266. 10        | 173. 24   | 124 23          | + 17. 48         | 27       |
|         | 1305-       | 9            | .8568          | 268. 46        | 160. 43   | 111. 42         | +16. 37          | 27       |
|         |             | 0140         | '3407          | 23. 54         | 91. 17    | 42. 16          | + 6. 7           | 29       |
|         |             | I            | '4735          | 30. 36         | 82. 58    | 33- 57          | + 8. 57          | 29       |
| 23      | 80.514      | 2            | *3318          | 9. 53          | 96. I     | 33+ 58          | + 8. 54          | 29       |
| 26      | 84.569      | 3            | '8343          | 240. 54        | 167. 57   | 48. 24          | - 6. 19          | 28       |
|         | 1.1.2.2.124 | 3<br>4<br>56 | '7946          | 239. 45        | 164. 4    | 44. 31          | - 7. 28          | 28       |
|         |             | 5            | .7120          | 263. 18        | 153. 54   | 34. 21          | + 8. 39          | 29       |
| 27      | 85'510      |              | *8999          | 239. I         | 176. 36   | 43. 41          | - 7. 21          | 28       |
|         |             | 7            | .8333          | 258. 28        | 166. 34   | 33. 39          | + 8. 11          | 29       |
| 28      |             |              |                |                |           |                 |                  |          |
| April 1 | 89.556      | 9            | .9849          | 57.43          | 37. 5     | 206. 47         | + 4+ 44          | 31       |
| April 1 | 90.587      | 0150         | '9187          | 55- 36         | 51. 33    | 206. 38         | + + +9           | 31       |
|         |             | 1            | •9666          | 51. 52         | 43. 49    | 198. 51         | + 9.39           | 31       |
| 2       | 91.260      | 2            | .8125          | 53- 25         | 65. 4     | 206. 21         | + + 30           | 31       |
|         |             | 3            | *8922          | 50. 0          | 57. 0     | 198. 17         | + 9. 8           | 31       |
| 5       | 94'550      | 4 56         | .3011          | 27. 28         | 107. 5    | 205. 57         | + + 13           | 31       |
|         |             | 5            | .4501          | 29. 15         | 99. 8     | 198. 0          | + 8, 58          | 31       |
| 6       |             |              | ·7851<br>·1818 | 35- 3          | 74-55     | 173.47          | +17.47<br>+ 4.10 | 32       |
| 0       | 95.570      | 78           | 2976           | 337. 56        | 121. 21   | 205. 45         | + 4.19<br>+ 8.47 | 31       |
|         |             | 9            | -6588          | 4. 7<br>26. 39 | 88. 37    | 197-47<br>173-1 | +18, 13          | 31<br>32 |
|         |             | 0160         | -6278          |                | 83. 14    | 167. 38         | -10, 33          |          |
| 8       | 97:508      | I            | *4529          | 72+ 53         | 149. 0    | 205. 55         | +3,56            | 33<br>31 |
| 9       | 97 300      | 2            | 4365           | 353- 2         | 115. 18   | 172. 13         | +18. 20          | 32       |
|         |             | 3            | *8264          | 35- 55         | 73. 36    | 130. 31         | +18. 48          | 34       |
|         | .519        | 4            | .7695          | 268. 6         | 170. 12   | 226. 57         | +14.20           | 30       |
|         | 2.9         | 1            | 1.90           |                | 1         | 3/              |                  | 37       |

### Tables of observations.

Comparison of the number of sunspot groups with an index of sunspots

### R. Carrington

G. Sporer

The number measurement of sunspot groups: 3069