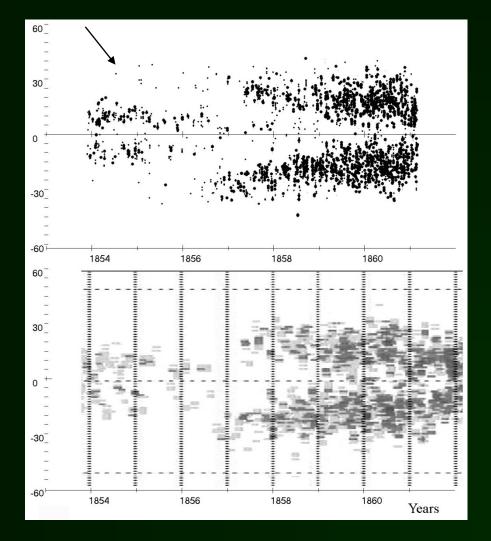

#### Latitude-time distribution (Carrington)

The first sunspots of the 10th cycle appeared at 1854.6, in the northern hemisphere and 1855.12 in the southern hemisphere. This is somewhat earlier officially recognized minimum activity was 1856.0. The spots of the 9th cycle of activity can be traced in the equatorial region until the beginning of 1857. Thus, the overlap of 9.10 cycles of ~ 2.4 years.

Comparison of latitude-time diagrams of sunspot distributions in the catalog R. Carrington (top) and observational G. Schwabe (bottom) [Arlt and Abdolvand, 2010].

Indices of activity according to digitize drawings of sunspots (Sporer)