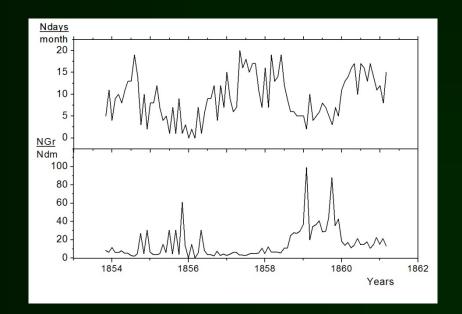

### Tables of observations. The number of days of observation per month.

### R. Carrington

G. Sporer

The number of observation days: 827 Mean: 9.29 The number of observation days: 2506 Mean: 10.99