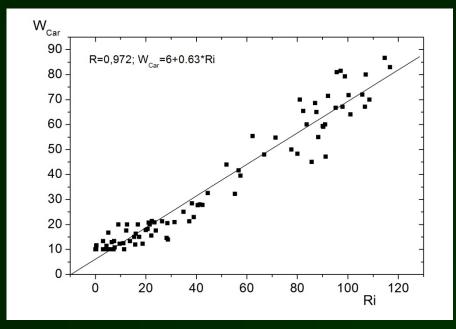

ervation per month.

### R. Carrington



G. Sporer



The number of observation days: 827 Mean: 9.29 The number of observation days: 2506 Mean: 10.99

### Graphic data Carrington daily data



### Carrington synoptic maps



### Sporer synoptic maps



### Indices of activity according to digitize drawings of sunspots (Carrington)



The total area of sunspots and the number of groups.

The sunspots area in the northern and southern hemispheres.



### Indices of activity according to digitize drawings of sunspots (2)



Indices of activity according to digitize drawings of sunspots (3)



The relationship between the sunspot index derived from the catalog [Carrington, 1863] and the international sunspot index Ri.

Data on individual sunspots and groups allow us to calculate the W-index



#### Latitude-time distribution (Carrington)



The first sunspots of the 10th cycle appeared at 1854.6, in the northern hemisphere and 1855.12 in the southern hemisphere. This is somewhat earlier officially recognized minimum activity was 1856.0. The spots of the 9th cycle of activity can be traced in the equatorial region until the beginning of 1857. Thus, the overlap of 9.10 cycles of ~ 2.4 years.

Comparison of latitude-time diagrams of sunspot distributions in the catalog R. Carrington (top) and observational G. Schwabe (bottom) [Arlt and Abdolvand, 2010].

Indices of activity according to digitize drawings of sunspots (Sporer)



Indices of spot areas and Wolf numbers better describe the phase of decline of the 9th cycle of activity than the number of groups.





### Indices of ac