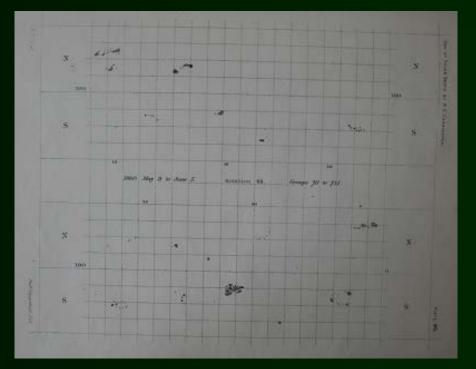

### R. Carrington

- 1. Tables of observations.
- 2. Synoptic maps.
- 3. Sketches of individual spots.

| 1854    | Day.        | No.          | Dist.          | Pos.           | Fr. Node. | H. Long.        | H. Lat.          | Group.   |
|---------|-------------|--------------|----------------|----------------|-----------|-----------------|------------------|----------|
| Mar. 21 | 79.596      | 0138         | ·9451          | 266. 10        | 173. 24   | 124 23          | + 17. 48         | 27       |
|         | 1305-       | 9            | .8568          | 268. 46        | 160. 43   | 111. 42         | +16. 37          | 27       |
|         |             | 0140         | '3407          | 23. 54         | 91. 17    | 42. 16          | + 6. 7           | 29       |
|         |             | I            | '4735          | 30. 36         | 82. 58    | 33- 57          | + 8. 57          | 29       |
| 23      | 80.514      | 2            | *3318          | 9. 53          | 96. I     | 33+ 58          | + 8. 54          | 29       |
| 26      | 84.569      | 3            | '8343          | 240. 54        | 167. 57   | 48. 24          | - 6. 19          | 28       |
|         | 1.1.2.2.124 | 3<br>4<br>56 | '7946          | 239. 45        | 164. 4    | 44. 31          | - 7. 28          | 28       |
|         |             | 5            | .7120          | 263. 18        | 153. 54   | 34. 21          | + 8. 39          | 29       |
| 27      | 85'510      |              | *8999          | 239. I         | 176. 36   | 43. 41          | - 7. 21          | 28       |
|         |             | 7            | .8333          | 258. 28        | 166. 34   | 33. 39          | + 8. 11          | 29       |
| 28      |             |              |                |                |           |                 |                  |          |
| April 1 | 89.556      | 9            | .9849          | 57.43          | 37. 5     | 206. 47         | + 4+ 44          | 31       |
| April 1 | 90.587      | 0150         | '9187          | 55- 36         | 51. 33    | 206. 38         | + + +9           | 31       |
|         |             | 1            | •9666          | 51. 52         | 43. 49    | 198. 51         | + 9.39           | 31       |
| 2       | 91.260      | 2            | .8125          | 53- 25         | 65. 4     | 206. 21         | + + 30           | 31       |
|         |             | 3            | *8922          | 50. 0          | 57. 0     | 198. 17         | + 9. 8           | 31       |
| 5       | 94'550      | 4 56         | .3011          | 27. 28         | 107. 5    | 205. 57         | + + 13           | 31       |
|         |             | 5            | .4501          | 29. 15         | 99. 8     | 198. 0          | + 8, 58          | 31       |
| 6       |             |              | ·7851<br>·1818 | 35- 3          | 74-55     | 173.47          | +17.47<br>+ 4.10 | 32       |
| 0       | 95.570      | 78           | 2976           | 337. 56        | 121. 21   | 205. 45         | + 4.19<br>+ 8.47 | 31       |
|         |             | 9            | -6588          | 4. 7<br>26. 39 | 88. 37    | 197-47<br>173-1 | +18, 13          | 31<br>32 |
|         |             | 0160         | -6278          |                | 83. 14    | 167. 38         | -10, 33          |          |
| 8       | 97:508      | I            | *4529          | 72+ 53         | 149. 0    | 205. 55         | +3,56            | 33<br>31 |
| 9       | 97 300      | 2            | 4365           | 353- 2         | 115. 18   | 172. 13         | +18. 20          | 32       |
|         |             | 3            | *8264          | 35- 55         | 73. 36    | 130. 31         | +18. 48          | 34       |
|         | .519        | 4            | .7695          | 268. 6         | 170. 12   | 226. 57         | +14.20           | 30       |
|         | 2.9         | 1            | 1.90           |                | 1         | 3/              |                  | 37       |

### Carrington synoptic maps