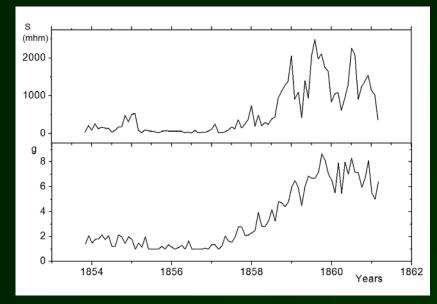

### Indices of activity according to digitize drawings of sunspots (Carrington)

The total area of sunspots and the number of groups.

The sunspots area in the northern and southern hemispheres.

### Indices of activity according to digitize drawings of sunspots (2)

Indices of activity according to digitize drawings of sunspots (3)

The relationship between the sunspot index derived from the catalog [Carrington, 1863] and the international sunspot index Ri.