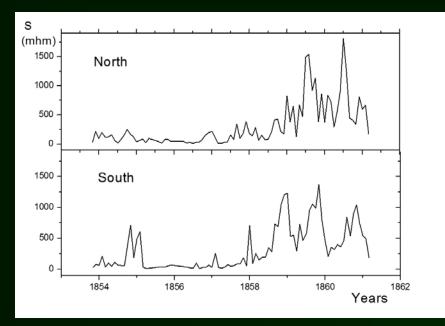

### Indices of activity according to digitize drawings of sunspots (Carrington)

The total area of sunspots and the number of groups.

The sunspots area in the northern and southern hemispheres.

#### Latitude-time distribution (Carrington)

The first sunspots of the 10th cycle appeared at 1854.6, in the northern hemisphere and 1855.12 in the southern hemisphere. This is somewhat earlier officially recognized minimum activity was 1856.0. The spots of the 9th cycle of activity can be traced in the equatorial region until the beginning of 1857. Thus, the overlap of 9.10 cycles of ~ 2.4 years.