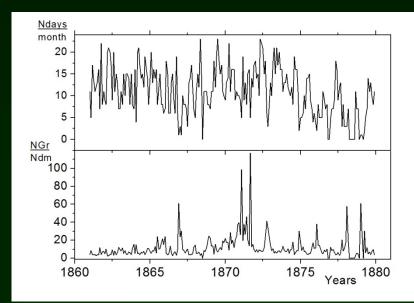

### Tables of observations. The number of days of observation per month.

### R. Carrington

G. Sporer

The number of observation days: 827 Mean: 9.29 The number of observation days: 2506 Mean: 10.99