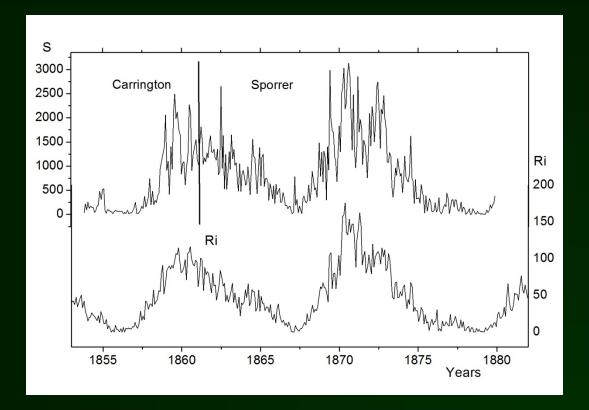

d minimum activity was 1856.0. The spots of the 9th cycle of activity can be traced in the equatorial region until the beginning of 1857. Thus, the overlap of 9.10 cycles of ~ 2.4 years.

Comparison of latitude-time diagrams of sunspot distributions in the catalog R. Carrington (top) and observational G. Schwabe (bottom) [Arlt and Abdolvand, 2010].

Indices of activity according to digitize drawings of sunspots (Sporer)



Indices of spot areas and Wolf numbers better describe the phase of decline of the 9th cycle of activity than the number of groups.





### Indices of activity according to digitize drawings of sunspots (Sporer 2)





### Latitude-time diagram of the sunspot distribution according to Sporer



### The combined area index of sunspots according to Carrington and Sporer



#### Conclusion

In total we have been allocated in the 9831 catalog Carrington sunspots and 4946 sunspot umbra. On the synoptic maps 3762 sunspots and 1730 sunspots umbra. This allowed us to reconstruct the characteristics of the 3069 sunspot groups for the period from 9.11.1853 to 04.01.1861.

According to the catalogs Sporer was allocated 12402 sunspots, and  $\sim$  5,000 sunspot umbra in the period 1861-1879.

Digitized data allowed determining the coordinates, area, and the relative position of other geometrical parameters of individual sunspots, umbra and sunspots groups. These data provide an opportunity to study in detail the fine structure of the end of the 9,10 and 11 cycles of activity. An electronic database of selected structures.