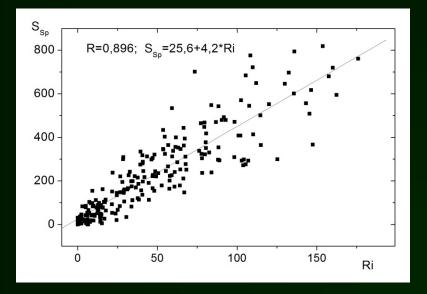

### Indices of activity according to digitize drawings of sunspots (2)

Indices of activity according to digitize drawings of sunspots (3)

The relationship between the sunspot index derived from the catalog [Carrington, 1863] and the international sunspot index Ri.