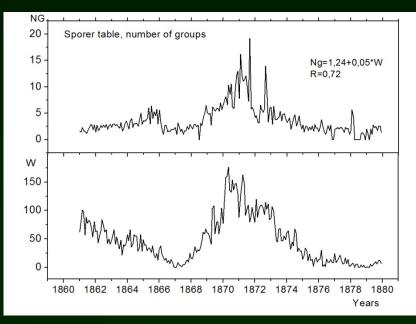

### Tables of observations.

Comparison of the number of sunspot groups with an index of sunspots

### R. Carrington

G. Sporer

The number measurement of sunspot groups: 3069

Data on individual sunspots and groups allow us to calculate the W-index