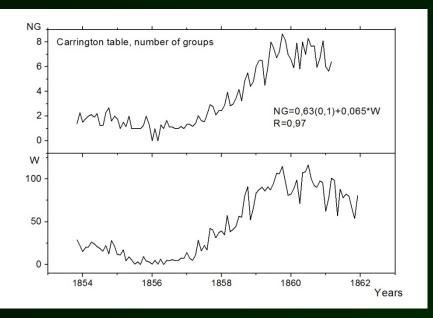

### Tables of observations.

Comparison of the number of sunspot groups with an index of sunspots

### R. Carrington

G. Sporer

The number measurement of sunspot groups: 3069

Data on individual sunspots and groups allow us to calculate the W-index