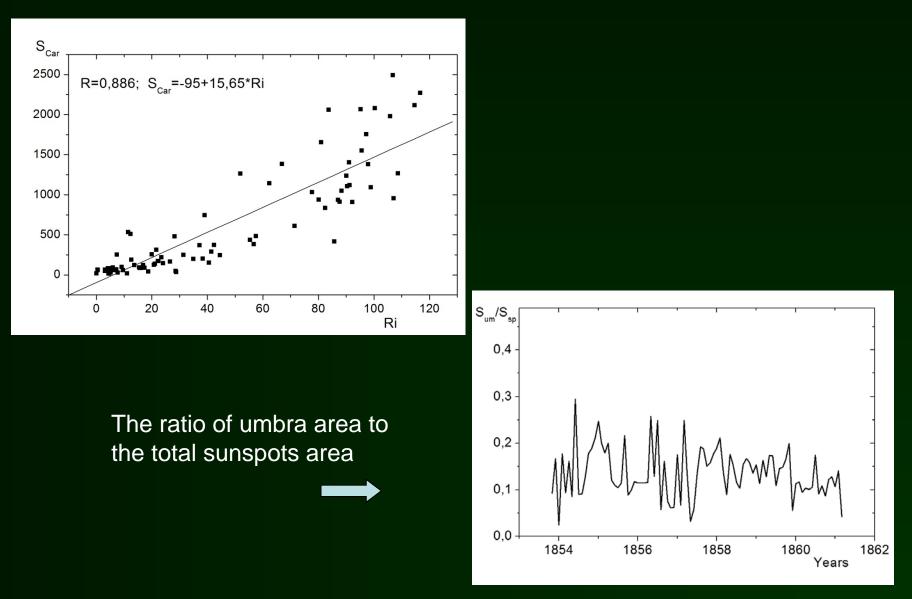

### Indices of activity according to digitize drawings of sunspots (2)

Indices of activity according to digitize drawings of sunspots (3)

The relationship between the sunspot index derived from the catalog [Carrington, 1863] and the international sunspot index Ri.