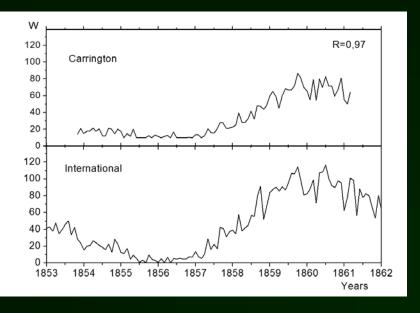

dex of sunspots

### R. Carrington

G. Sporer



The number measurement of sunspot groups: 3069



## The number measurement of sunspot groups: 10016

### Tables of observations. The number of days of observation per month.

### R. Carrington



G. Sporer



The number of observation days: 827 Mean: 9.29 The number of observation days: 2506 Mean: 10.99

### Graphic data Carrington daily data



### Carrington synoptic maps



### Sporer synoptic maps



### Indices of activity according to digitize drawings of sunspots (Carrington)



The total area of sunspots and the number of groups.

The sunspots area in the northern and southern hemispheres.



### Indices of activity according to digitize drawings of sunspots (2)



Indices of activity according to digitize drawings of sunspots (3)



The relationship between the sunspot index derived from the catalog [Carrington, 1863] and the international sunspot index Ri.

Data on individual sunspots and groups allow us to calculate the W-index



#### Latitude-time distribution (Carrington)



The first sunspots of the 10th cycle appeared at 1854.6, in the northern hemisphere and 1855.12 in the southern hemisphere. This is somewhat earlier officially recognized minimum activity was 1856.0. The spots of the 9th cycle of activity can be traced in the equatorial region until the beginning of 1857. Thus, the overlap of 9.10 cycles of ~ 2.4 years.

Comparison of latitude-time diagrams of sunspot distributions in the catalog R. Carrington (top) and observational G. Schwabe (bottom) [Arlt and Abdolvand, 2010].

Indices of activity accor