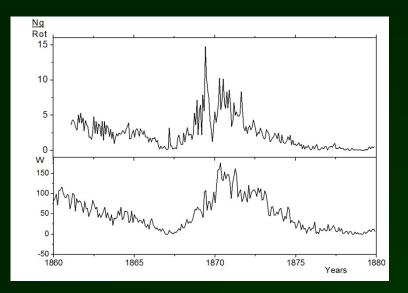

Data on individual sunspots and groups allow us to calculate the W-index

Indices of spot areas and Wolf numbers better describe the phase of decline of the 9th cycle of activity than the number of groups.