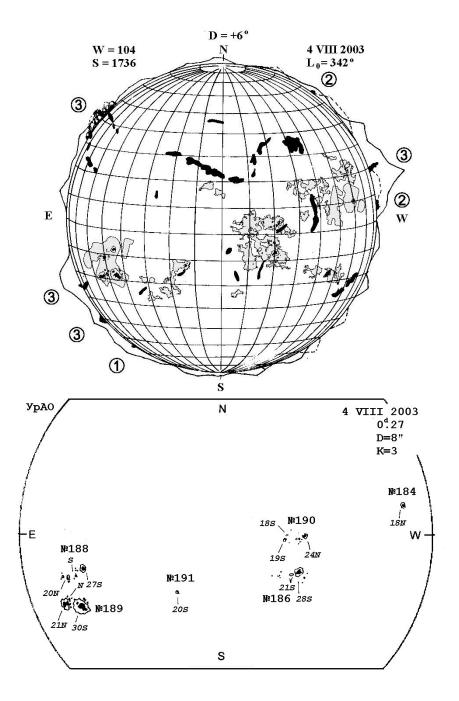

# Data exchange for synoptic observatories

- 1. Most accurate position for the selected objects. Possibility calculate all the geometrical parameters. Transferring from one image to another.
- 2. There may be several objects in the image including the superposition (sunspot, umbra, plage..).
- 3. Small file size exchange.
- 4. Use on multiple platforms with standard software.