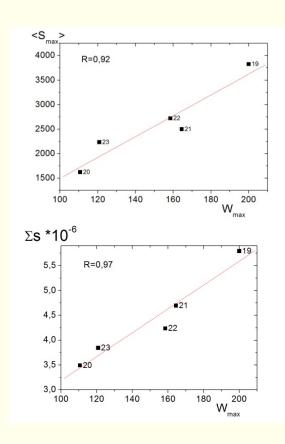

# The relative proportion of the number of sunspot groups varies depending on the amplitude of the activity cycle.

21/05/  Conclusions.

Sunspots data of Kislovodsk available since 1954.

This is number of indices of solar activity:

- Daily coordinates and area of sunspot groups.
- The number of spots and sunspots umbra in the group
- The area of largest spot in the group.
- Wolf number

The contribution of sunspots of different sizes in the W-index varies depending on the amplitude of the activity cycle.

The number of small sunspot cycle amplitude decreases with activity.

Large number of sunspots increases with the amplitude of the activity cycle.