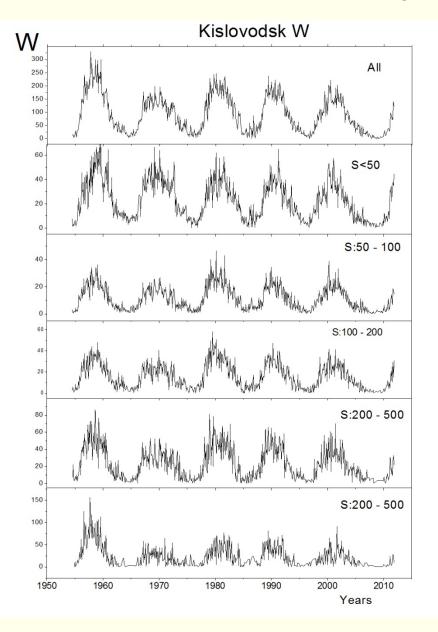

#### Groups of different areas give different contributions to the W-index.

Total proportion of small sunspots in the W-index is high, but their behavior is the amplitude of opposite cycle of activity.

# The relative proportion of the number of sunspot groups varies depending on the amplitude of the activity cycle.

21/05/  Conclusions.

Sunspots data of Kislovodsk available since 1954.

This is number of indices of solar activity:

- Daily coordinates and area of sunspot groups.
- The number of spots and sunspots umbra in the group
- The area of largest spot in the group.
- Wolf number

The contribution of sunspots of different sizes in the W-index varies depending on the amplitude of the activity cycle.