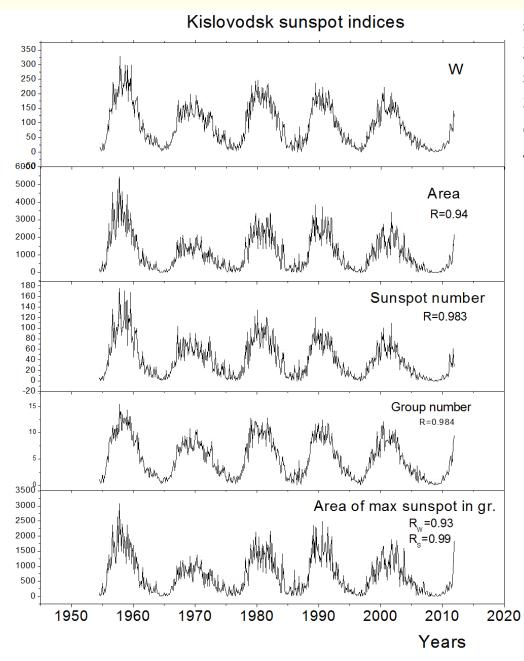

### The indices of sunspots are available 1954-2012

5

(Figure). Comparison of sunspot areas corrected for foreshortening obtained by different observatories. Top: RGO vs Russia, bottom: Russia vs SOON. Left: scatter plots. Solid lines represent linear regressions to the data neglecting a possible offset (i.e., forced to pass through zero) as well as data points close to the origin and the outliers lying outside the ±3 interval from the fit. Right: 12-month running means of sunspot areas vs time. Solid curves show the data used as basis level, dotted are the data from the second observatory and dot-dashed the calibrated areas.

Conclusion: In this work, we have compared sunspot areas measured at different observatories. We found a good agreement between sunspot areas measured by Russian stations and RGO, while a comparison of sunspot areas measured by the SOON network with Russian data shows a difference of about 40% for projected areas and 44% in areas corrected for foreshortening.