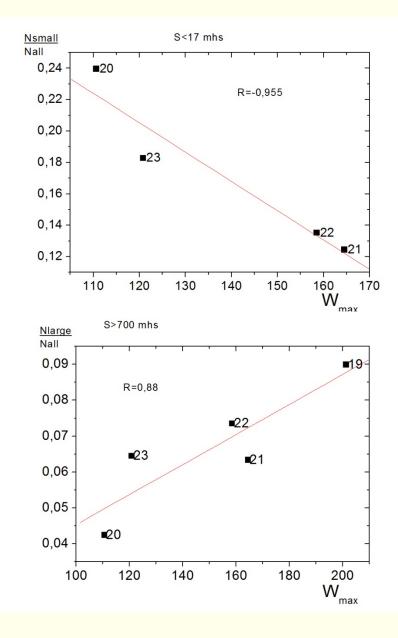

The number of small sunspot cycle amplitude decreases with activity.

Large number of sunspots increases with the amplitude of the activity cycle.

### The area of greatest sunspot in the group

The number of spots with a small area in the 23rd cycle of increased.

The number of spots with a large area in the 23rd cycle, almost unchanged