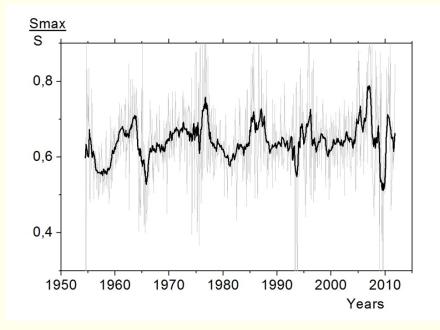

### The indices of sunspots are available 1954-2012

5

(Figure). Comparison of sunspot areas corrected for foreshortening obtained by different observatories. Top: RGO vs Russia, bottom: Russia vs SOON. Left: scatter plots. Solid lines represent linear regressions to the data neglecting a possible offset (i.e., forced to pass through zero) as well as data points close to the origin and the outliers lying outside the ±3 interval from the fit. Right: 12-month running means of sunspot areas vs time. Solid curves show the data used as basis level, dotted are the data from the second observatory and dot-dashed the calibrated areas.

Conclusion: In this work, we have compared sunspot areas measured at different observatories. We found a good agreement between sunspot areas measured by Russian stations and RGO, while a comparison of sunspot areas measured by the SOON network with Russian data shows a difference of about 40% for projected areas and 44% in areas corrected for foreshortening.