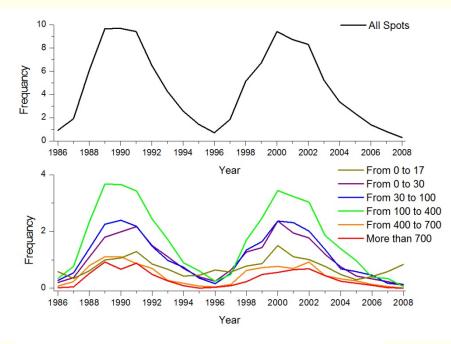

# The relative proportion of the number of sunspot groups varies depending on the amplitude of the activity cycle.

21/05/  Conclusions.

Sunspots data of Kislovodsk available since 1954.

This is number of indices of solar activity: