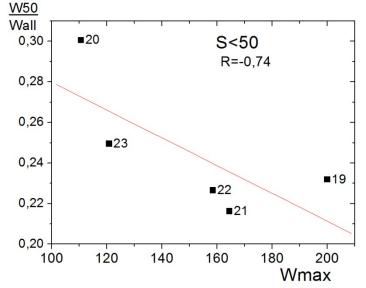

The number of small sunspot cycle amplitude decreases with activity.

Large number of sunspots increases with the amplitude of the activity cycle.

### The area of greatest sunspot in the group

The number of spots with a small area in the 23rd cycle of increased.

The number of spots with a large area in the 23rd cycle, almost unchanged