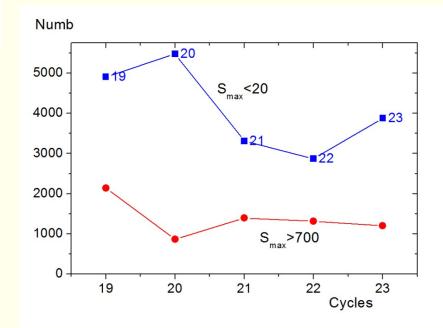

#### Groups of different areas give different contributions to the W-index.

Total proportion of small sunspots in the W-index is high, but their behavior is the amplitude of opposite cycle of activity.

# The relative proportion of the number of sunspot groups varies depending on the amplitude of the activity cycle.

21/05/  Conclusions.

Sunspots data of Kislovodsk available since 1954.

This is number of indices of solar activity:

- Daily coordinates and area of sunspot groups.
- The number of spots and sunspots umbra in the group
- The area of largest spot in the group.
- Wolf number

The contribution of sunspots of different sizes in the W-index varies depending on the amplitude of the activity cycle.

The number of small sunspot cycle amplitude decreases with activity.

Large number of sunspots increases with the amplitude of the activity cycle.

### The area of greatest sunspot in the group

The number of spots with a small area in the 23rd cycle of increased.

The number of spots with a large area in the 23rd cycle, almost unchanged