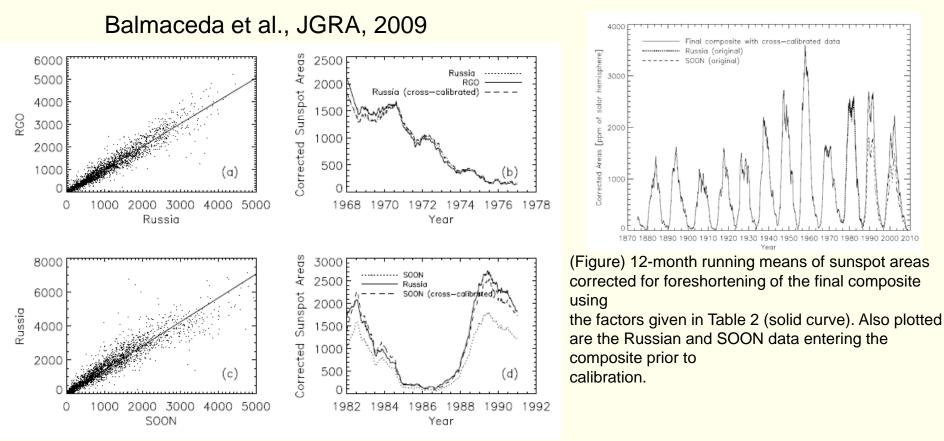

### The indices of sunspots are available 1954-2012

5

(Figure). Comparison of sunspot areas corrected for foreshortening obtained by different observatories. Top: RGO vs Russia, bottom: Russia vs SOON. Left: scatter plots. Solid lines represent linear regressions to the data neglecting a possible offset (i.e., forced to pass through zero) as well as data points close to the origin and the outliers lying outside the ±3 interval from the fit. Right: 12-month running means of sunspot areas vs time. Solid curves show the data used as basis level, dotted are the data from the second observatory and dot-dashed the calibrated areas.

Conclusion: In this work, we have compared sunspot areas measured at different observatories. We found a good agreement between sunspot areas measured by Russian stations and RGO, while a comparison of sunspot areas measured by the SOON network with Russian data shows a difference of about 40% for projected areas and 44% in areas corrected for foreshortening.