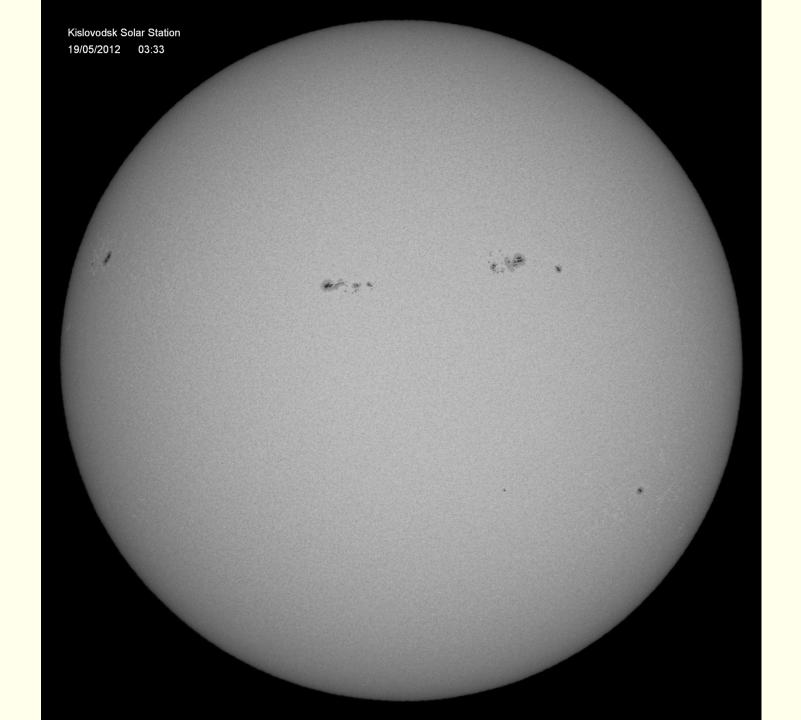

| Daily maps of the Sun                   |
|-----------------------------------------|
| <u>H-alpha synoptic maps</u>            |
| Graphs of the indices of solar activity |
| Solnechnye Dannye 1996-2003             |
| The report 2004-2012                    |
| <u>Radio data</u>                       |
| Sunspot group reports                   |
| The daily Wolf numbers Area             |
| <u>Polar Fakeles</u>                    |
| Kislovodsk prominences                  |
| <u>Kislovodsk filaments</u>             |
| <u>Plage in KCaII</u>                   |