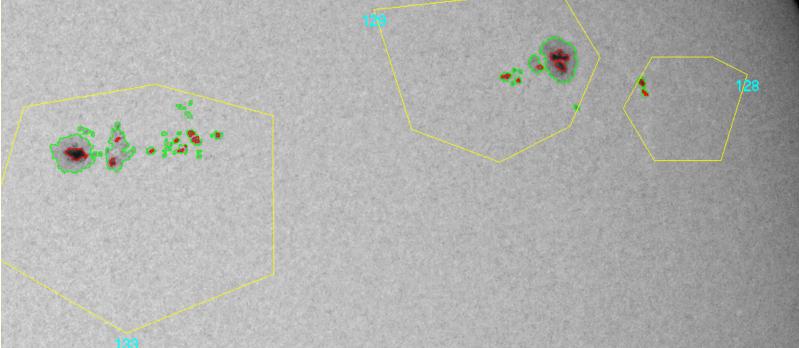

1. Daily coordinates and area of sunspot groups.

2. The number of spots and sunspots umbra in the group

3. The area of largest spot in the group.

4. Wolf number

- Daily coordinates and area of sunspot groups.
- The number of spots and sunspots umbra in the group
- The area of largest spot in the group.
- Wolf number

The contribution of sunspots of different sizes in the W-index varies depending on the amplitude of the activity cycle.

# Data exchange for synoptic observatories

- 1. Most accurate position for the selected objects. Possibility calculate all the geometrical parameters. Transferring from one image to another.
- 2. There may be several objects in the image including the superposition (sunspot, umbra, plage..).
- 3. Small file size exchange.
- 4. Use on multiple platforms with standard software.