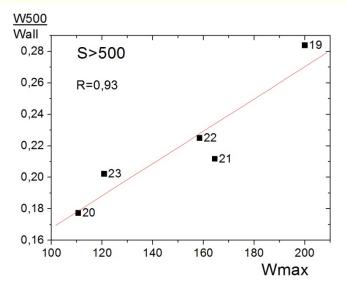

#### Groups of different areas give different contributions to the W-index.

Total proportion of small sunspots in the W-index is high, but their behavior is the amplitude of opposite cycle of activity.

The number of small sunspot cycle amplitude decreases with activity.

Large number of sunspots increases with the amplitude of the activity cycle.