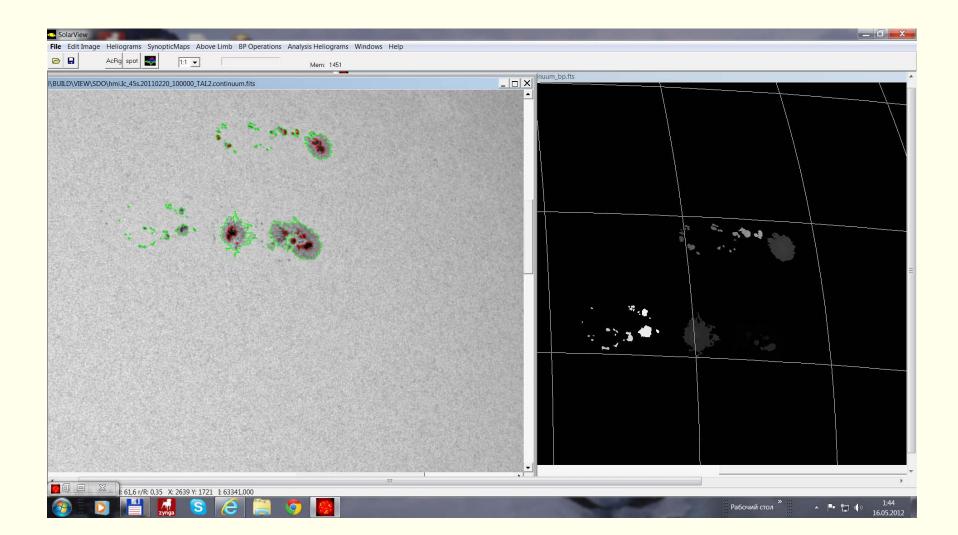

# Data exchange for synoptic observatories

- 1. Most accurate position for the selected objects. Possibility calculate all the geometrical parameters. Transferring from one image to another.
- 2. There may be several objects in the image including the superposition (sunspot, umbra, plage..).
- 3. Small file size exchange.
- 4. Use on multiple platforms with standard software.