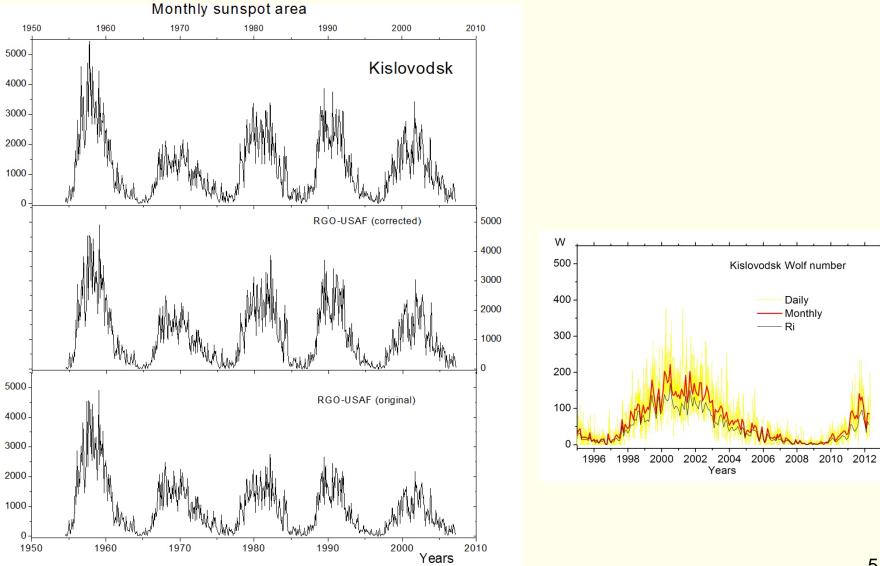

### Kislovodsk (USSR, Russia) sunspot indices

#### http://www.solarstation.ru

These indices are not a compilation of measurements obtained by different observatories. The measurements were performed on a single observatory, typically a single observer. Education Observer longer than 5 years. In the missed days of observations used images from other observatories. Such a processing system was put into 1948-1959 by Gnevyshev.