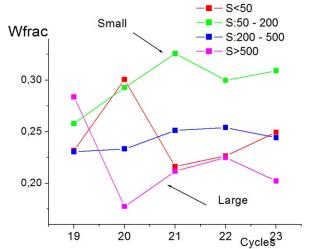

#### Groups of different areas give different contributions to the W-index.

Total proportion of small sunspots in the W-index is high, but their behavior is the amplitude of opposite cycle of activity.

- Daily coordinates and area of sunspot groups.
- The number of spots and sunspots umbra in the group
- The area of largest spot in the group.
- Wolf number

The contribution of sunspots of different sizes in the W-index varies depending on the amplitude of the activity cycle.